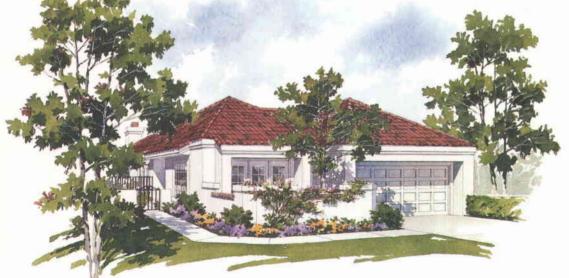

# PLAN SEVENTY TWO

1534 square foot single level home with two bedrooms, den/bedroom 3 and two baths

Elevation 72AR

Elevation 72B

Elevation 72CR