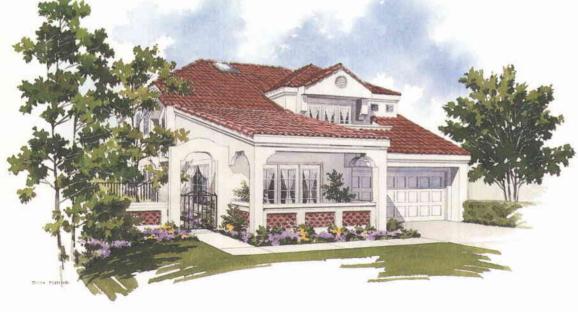

#### PLAN SEVENTY FOUR

1901 square foot two-story home with three bedrooms, 3 baths, den and family room. Options: bedroom 4/master bedroom retreat den/bedroom 3

Elevation 74A

Elevation 74BR

Elevation 74C