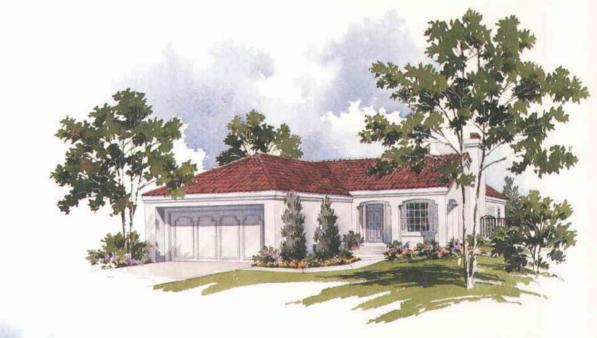

### PLAN SEVENTY ONE

1312 square foot single level home with two bedrooms and two baths

Elevation 71AR

Elevation 71B

Elevation 71CR