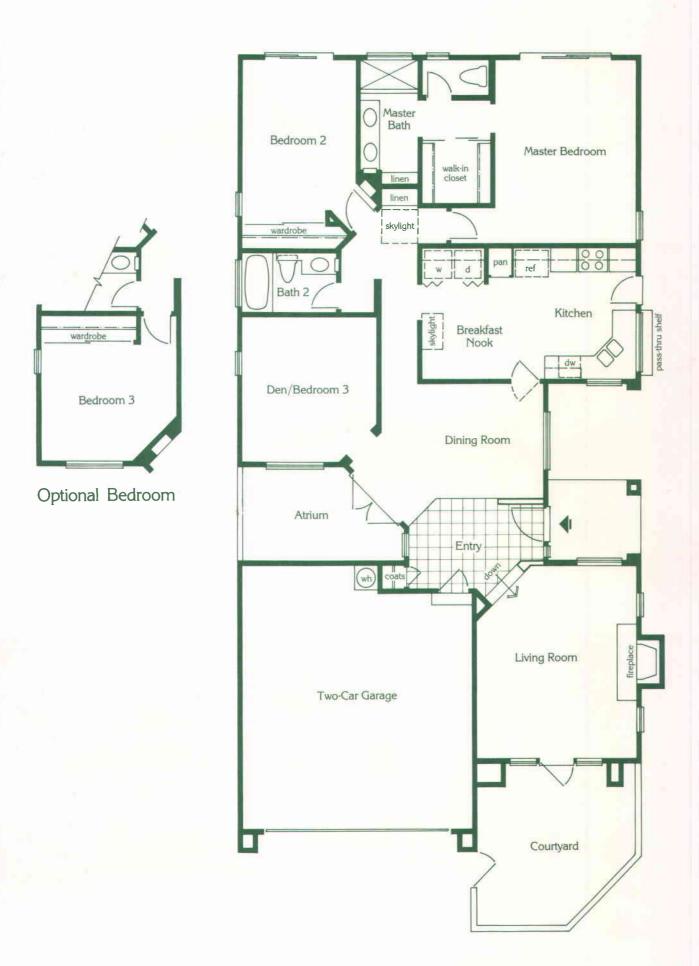

### PLAN SEVENTY THREE

1683 square foot single level home with three bedrooms, den/master bedroom retreat, two baths and family room

Elevation 73AR

Elevation 73B

Elevation 73CR