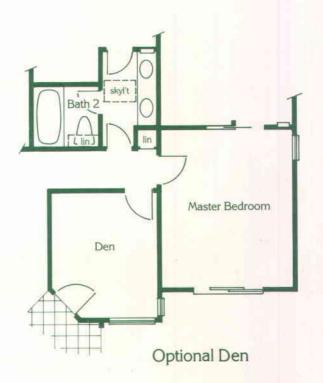

### FEATURES

| ARCHITECTURAL FEATURES                                          | INTERIOR FEATURES (cont.)                                                                                    | LUXURY BATHS                                                    |
|-----------------------------------------------------------------|--------------------------------------------------------------------------------------------------------------|-----------------------------------------------------------------|
| ☐ Solid Douglas Fir entry doors some with glass inserts         | ☐ Wood burning "Energy Efficient" fireplaces with gas log lighter valve                                      | Oversized showers with tiled floors and surrounds               |
| ☐ Concrete roof tile                                            | and glass doors                                                                                              | ☐ Vitreous china double basins in                               |
| ☐ Spanish stucco finish                                         | ☐ Interior plaster fireplace surrounds with brick trim                                                       | Master Baths                                                    |
| ☐ Wrought iron and wrought iron with slumpstone block walls     | <ul><li>☐ Master Bedroom sidelight<br/>(Plans 71 and 74)</li><li>☐ Optional Master Bedroom Retreat</li></ul> | ☐ Polished brass fixtures in Master Baths                       |
| ☐ Front courtyards surrounded by stucco walls (Plans 72 and 73) |                                                                                                              | ☐ White CORIAN countertops with a metal mica trim insert in     |
| ☐ 2 Car garages with direct access to home                      | fireplace with raised hearth (Plan 74 only)                                                                  | Master Baths  ☐ Oak stained raised panel                        |
| ☐ Gas stubbed to side or rear yard                              | ☐ Private balcony off the Master Bedroom in Plan 74                                                          | cabinetry in Master Baths                                       |
| near kitchens                                                   |                                                                                                              | ☐ Ceiling heaters in Master Baths                               |
| ☐ Atriums (Plans 71, 72 and 73)                                 | <ul><li>Refrigerated central<br/>air conditioning</li></ul>                                                  | ☐ Porcelain on steel tub/shower with tiled surrounds            |
|                                                                 | ☐ Sloped and vaulted ceilings                                                                                | in Secondary Baths                                              |
| INTERIOR FEATURES                                               | <ul> <li>One-half of all bedroom closets<br/>are double poled</li> </ul>                                     | ☐ Porcelain on steel basins in Secondary Baths                  |
| ☐ Polished Brass entry door hardware with dead bolt lock        | ☐ Interior laundry area                                                                                      | ☐ White CORIAN countertops with beveled edge in Secondary Baths |
| ☐ Entry door sidelight (Plans 72, 73 and 74)                    | COMENIENCE EULED MITCHENG                                                                                    | ☐ Full 1/4 inch mirrors over all pullmans                       |
| ☐ Formal ceramic tiled entries                                  | CONVENIENCE FILLED KITCHENS                                                                                  |                                                                 |
| ☐ Sunken Living Rooms                                           | ☐ Pilotless gas range and oven                                                                               |                                                                 |
| ☐ Carpeting throughout living areas                             | ☐ Energy saving dishwasher                                                                                   | ENERGY SAVING FEATURES                                          |
| ☐ Easy care vinyl flooring in Kitchen, Baths and Laundry        | <ul> <li>White CORIAN countertop with<br/>an oak trim insert</li> </ul>                                      | ☐ All windows have dual paned glass                             |
| ☐ Pre-wired for cable television                                | ☐ Custom oak hardwood cabinetry                                                                              | ☐ Night set back thermostat                                     |
| and telephones                                                  | ☐ Luminous ceiling fixture                                                                                   | ☐ Pilotless gas furnace and                                     |
| ☐ Smoke detectors                                               | double compartment sink  Single control faucet  with hose and spray                                          | energy saving water heater                                      |
| ☐ Skylights in all plans                                        |                                                                                                              | ☐ Insulation with ratings up to R-30                            |
| ☐ Three-panel french door system with operable center door      |                                                                                                              |                                                                 |
| in all plans                                                    | ☐ Ice maker water line                                                                                       |                                                                 |

#### PLAN SEVENTY FOUR

1901 square foot two-story home with three bedrooms, 3 baths, den and family room. Options: bedroom 4/master bedroom retreat den/bedroom 3

Elevation 74A

Elevation 74BR

Elevation 74C

### PLAN SEVENTY THREE

1683 square foot single level home with three bedrooms, den/master bedroom retreat, two baths and family room

Elevation 73AR

Elevation 73B

Elevation 73CR