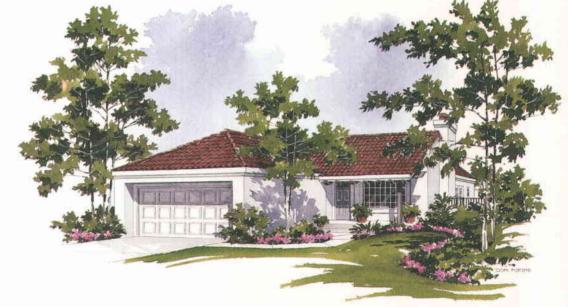

# PLAN SEVENTY TWO

1534 square foot single level home with two bedrooms, den/bedroom 3 and two baths

Elevation 72AR

Elevation 72B

Elevation 72CR