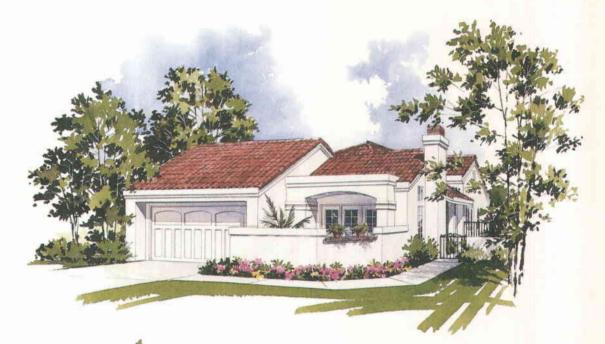

### PLAN SEVENTY THREE

1683 square foot single level home with three bedrooms, den/master bedroom retreat, two baths and family room

Elevation 73AR

Elevation 73B

Elevation 73CR