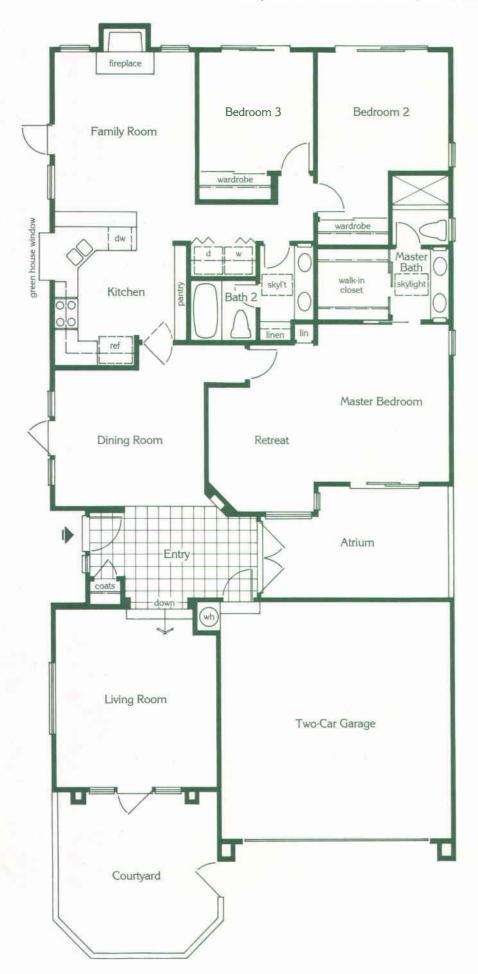

#### PLAN SEVENTY FOUR

1901 square foot two-story home with three bedrooms, 3 baths, den and family room. Options: bedroom 4/master bedroom retreat den/bedroom 3

Elevation 74A

Elevation 74BR

Elevation 74C

### PLAN SEVENTY THREE

1683 square foot single level home with three bedrooms, den/master bedroom retreat, two baths and family room

Elevation 73AR

Elevation 73B

Elevation 73CR

# PLAN SEVENTY TWO

1534 square foot single level home with two bedrooms, den/bedroom 3 and two baths

Elevation 72AR

Elevation 72B

Elevation 72CR

### PLAN SEVENTY ONE

1312 square foot single level home with two bedrooms and two baths

Elevation 71AR

Elevation 71B

Elevation 71CR