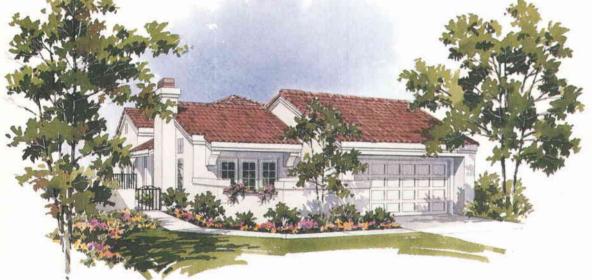

# PLAN SEVENTY TWO

1534 square foot single level home with two bedrooms, den/bedroom 3 and two baths

Elevation 72AR

Elevation 72B

Elevation 72CR