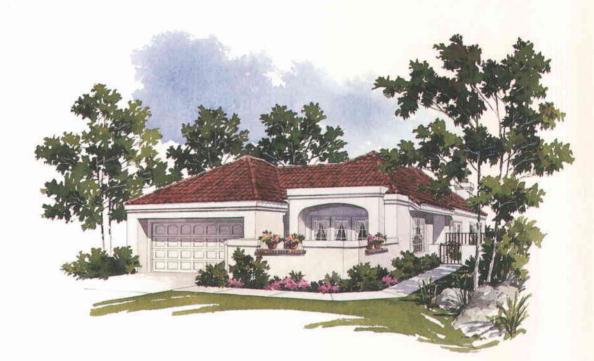

### PLAN SEVENTY THREE

1683 square foot single level home with three bedrooms, den/master bedroom retreat, two baths and family room

Elevation 73AR

Elevation 73B

Elevation 73CR

# PLAN SEVENTY TWO

1534 square foot single level home with two bedrooms, den/bedroom 3 and two baths

Elevation 72AR

Elevation 72B

Elevation 72CR

### PLAN SEVENTY ONE

1312 square foot single level home with two bedrooms and two baths

Elevation 71AR

Elevation 71B

Elevation 71CR