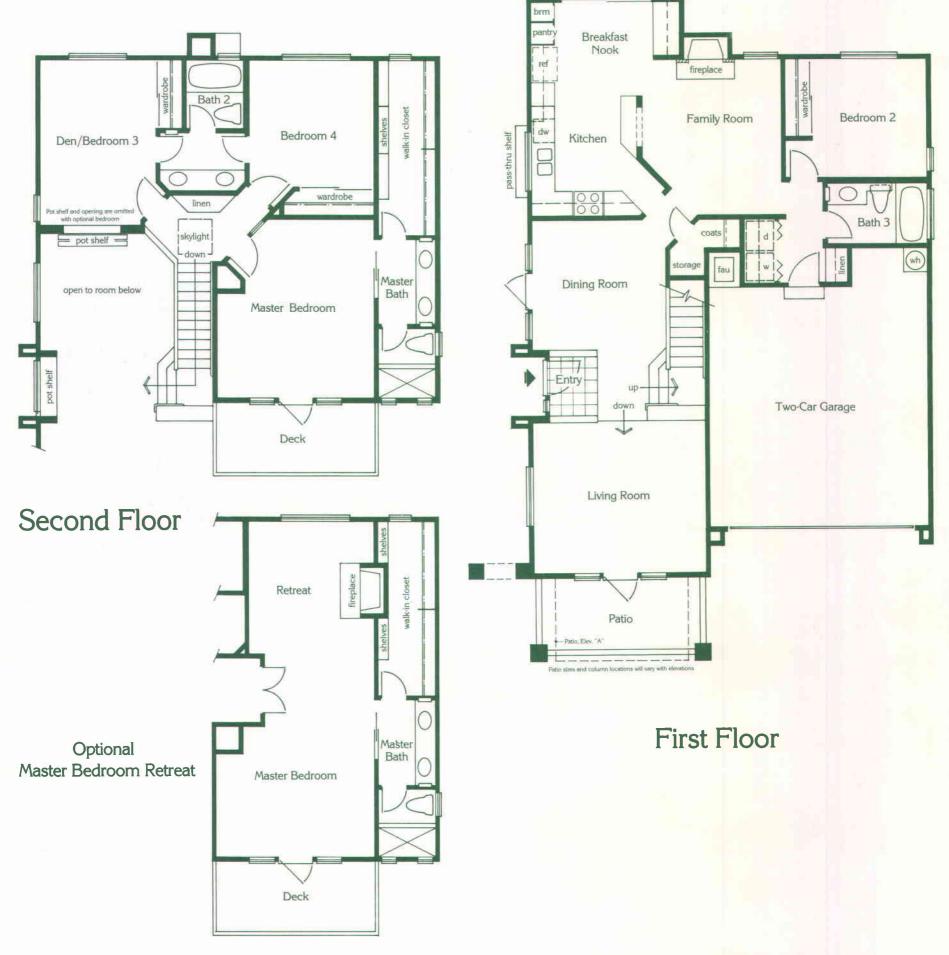

#### PLAN SEVENTY FOUR

1901 square foot two-story home with three bedrooms, 3 baths, den and family room. Options: bedroom 4/master bedroom retreat den/bedroom 3

Elevation 74A

Elevation 74BR

Elevation 74C