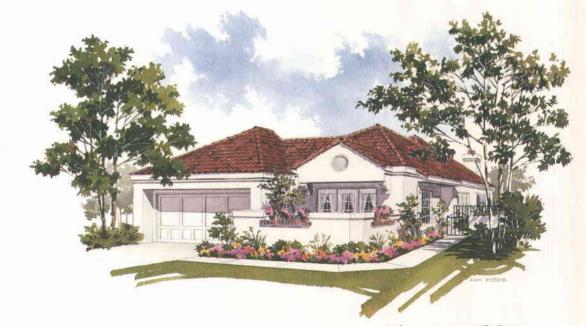

# PLAN SEVENTY TWO

1534 square foot single level home with two bedrooms, den/bedroom 3 and two baths

Elevation 72AR

Elevation 72B

Elevation 72CR