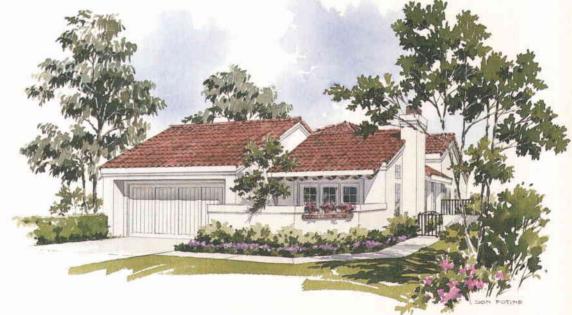

### PLAN SEVENTY THREE

1683 square foot single level home with three bedrooms, den/master bedroom retreat, two baths and family room

Elevation 73AR

Elevation 73B

Elevation 73CR