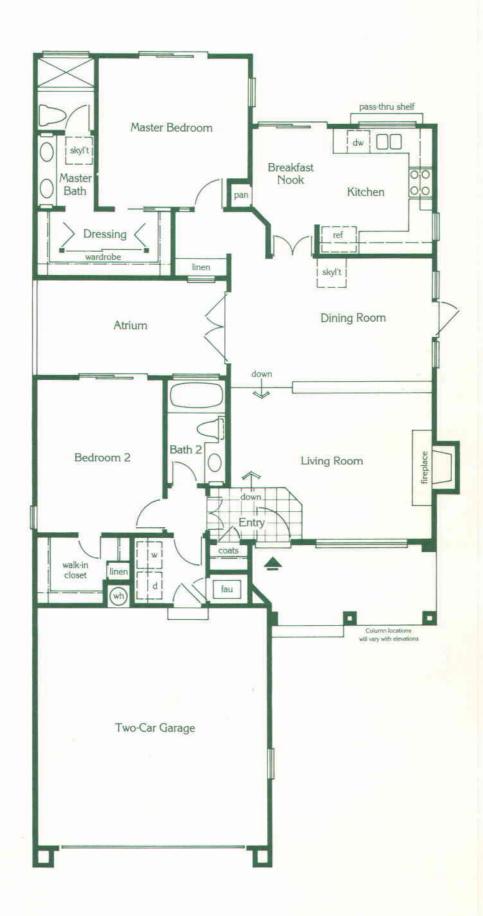

# PLAN SEVENTY TWO

1534 square foot single level home with two bedrooms, den/bedroom 3 and two baths

Elevation 72AR

Elevation 72B

Elevation 72CR